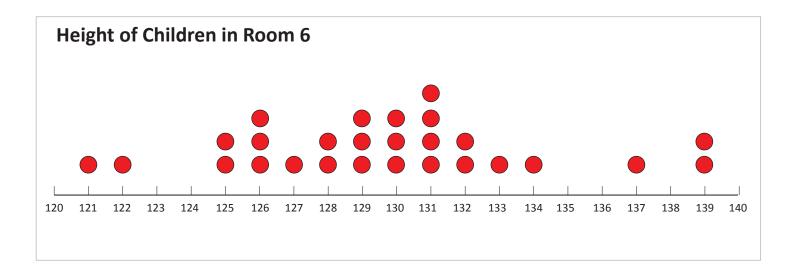

Write 2 of your own statements about this graph.

1. 2.

Tick the statements which you agree with.

Three people are 126 centimetres tall.

The shortest person in Room 6 is 121 centimetres tall.

The tallest person is 131 centimetres tall.

127 centimetres is tall in this class.

Three people are over 135 centimetres tall.

Write 2 of your own statements about this graph.

1. 2.