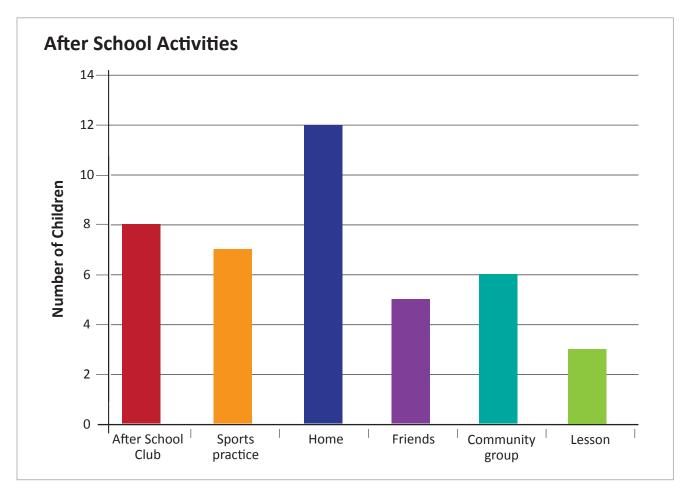

\*Community groups are groups like Scouts and Kapa Haka Lesson includes music, art, dance, drama lessons.

Tick the statements which you agree with.

Eight children went to the After School club.

More children go to Sport practise than a Friends house.

Two more children went Home than went After School club.

Three children went to a lesson.

Sport practice was the second most popular after school activity.

Write two of your own statements about this graph.