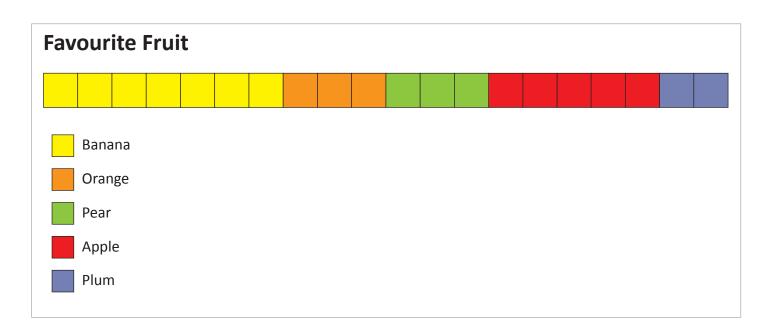

1. 2.

Tick the statements which you agree with.

Three people picked pears.

Two more people picked bananas than picked apples.

Plums are more popular than oranges.

Four people picked oranges.

Oranges are the second most popular fruit.