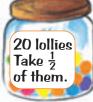

## **Activity**

At the Gooey Gum sweet factory, workers have different lists to follow.

Winegum Mix ½ blue 3 white a green

- What is the smallest number of lollies that Kane can put in one of his bags?
- What is the smallest number of lollies that Hine can put in one of her bags?
- What is wrong with the Allsorts Mix?
- Candy makes up bags of jelly beans using this list.
  - What fraction of the jelly beans will be green?
  - What is the smallest number of jelly beans that she can put in a bag?
- 3. On pay day, the boss of the factory lets Jennifer follow the instructions on one of these jars, as a bonus.

c.

16 Iollies Take  $\frac{3}{4}$ of them

Jelly Bean Mix

 $\frac{1}{2}$  red  $\frac{2}{5}$  yellow

The rest green

Which jar should Jennifer choose to get the most lollies? Explain your answer.