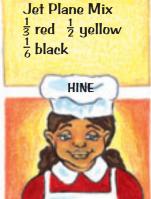

## **Activity**

At the Gooey Gum sweet factory, workers have different lists to follow.

Winegum Mix ½ blue 3 white a green

- What is the smallest number of lollies that Kane can put in one of his bags?
- What is the smallest number of lollies that Hine can put in one of her bags?
- What is wrong with the Allsorts Mix?
- Candy makes up bags of jelly beans using this list.
  - What fraction of the jelly beans will be green?
  - What is the smallest number of jelly beans that she can put in a bag?
- 3. On pay day, the boss of the factory lets Jennifer follow the instructions on one of these jars, as a bonus.