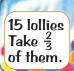

## **Activity**

At the Gooey Gum sweet factory, workers have different lists to follow.

Winegum Mix ½ blue 3 white a green

- What is the smallest number of lollies that Kane can put in one of his bags?
- What is the smallest number of lollies that Hine can put in one of her bags?
- What is wrong with the Allsorts Mix?
- Candy makes up bags of jelly beans using this list.
  - What fraction of the jelly beans will be green?
  - What is the smallest number of jelly beans that she can put in a bag?
- 3. On pay day, the boss of the factory lets Jennifer follow the instructions on one of these jars, as a bonus.

c.

16 Iollies Take  $\frac{3}{4}$ of them

Jelly Bean Mix

 $\frac{1}{2}$  red  $\frac{2}{5}$  yellow

The rest green

Which jar should Jennifer choose to get the most lollies? Explain your answer.