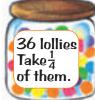

## **Activity**

At the Gooey Gum sweet factory, workers have different lists to follow.

Winegum Mix ½ blue 3 white a green

- What is the smallest number of lollies that Kane can put in one of his bags?
- What is the smallest number of lollies that Hine can put in one of her bags?
- What is wrong with the Allsorts Mix?
- Candy makes up bags of jelly beans using this list.
  - What fraction of the jelly beans will be green?
  - What is the smallest number of jelly beans that she can put in a bag?
- 3. On pay day, the boss of the factory lets Jennifer follow the instructions on one of these jars, as a bonus.

c.

16 Iollies Take  $\frac{3}{4}$ of them

Jelly Bean Mix

 $\frac{1}{2}$  red  $\frac{2}{5}$  yellow

The rest green

Which jar should Jennifer choose to get the most lollies? Explain your answer.