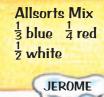

## **Activity**

At the Gooey Gum sweet factory, workers have different lists to follow.

Winegum Mix ½ blue 3 white a green

- What is the smallest number of lollies that Kane can put in one of his bags?
- What is the smallest number of lollies that Hine can put in one of her bags?
- What is wrong with the Allsorts Mix?
- Candy makes up bags of jelly beans using this list.
  - What fraction of the jelly beans will be green?
  - What is the smallest number of jelly beans that she can put in a bag?
- 3. On pay day, the boss of the factory lets Jennifer follow the instructions on one of these jars, as a bonus.