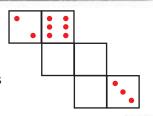

## **Problem One**

One elephant can pull 550 kilograms. What is the smallest number of elephants that would be needed to pull a 3 tonne log?

On a regular dice, the dots on opposite faces add to seven. How many dots would be on each of the blank faces of this net of a regular dice?