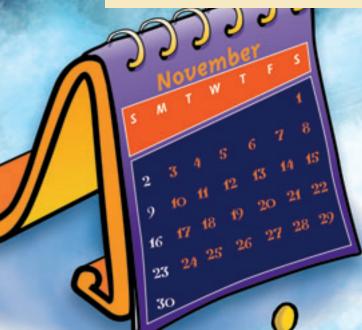

## Activity

The students, parents, and teachers at Te Rata School are having a gala to raise money for their school. They have to decide which Saturday in November to have it.

Discuss with a classmate which date suits most people and why that date is best.

There is a parade through town on the first Saturday of the month.

Three teachers are going to a wedding on the second Saturday.

There are usually strong winds in the last 2 weeks of November.

Room 4's teacher is going to hospital for a week on 3 November.

Rooms 6 and 7 are on camp from 14 to 18

November.

Te Rata is hosting a big vintage car rally from 14 to 18 November.

Rooms 2 and 3 have kapa haka practice on the third and fifth Saturdays.