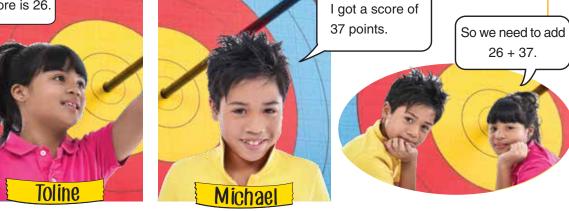

## **Archery Addition**

Toline and Michael are working out their combined score for the first round of the archery contest.

My score is 26.

ACTIVITY

Toline worked out the total like this:

Here are their points for each round of the contest.