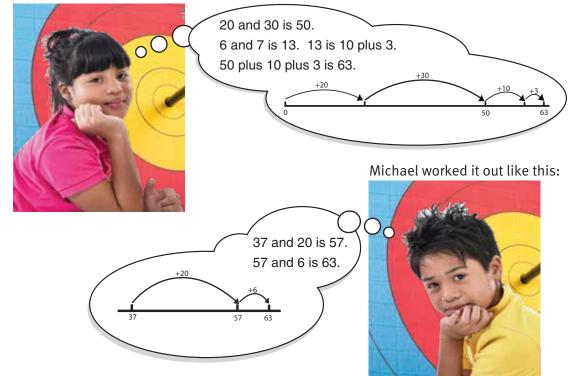

## **Archery Addition**

Toline and Michael are working out their combined score for the first round of the archery contest.

My score is 26.

ACTIVITY

Toline worked out the total like this:

Here are their points for each round of the contest.

| Round | Michael's points | Toline's points | Total |
|-------|------------------|-----------------|-------|
| 1     | 37               | 26              | 63    |
| 2     | 19               | 48              |       |
| 3     | 33               | 49              |       |
| 4     | 52               | 38              |       |
| 5     | 48               | 35              |       |